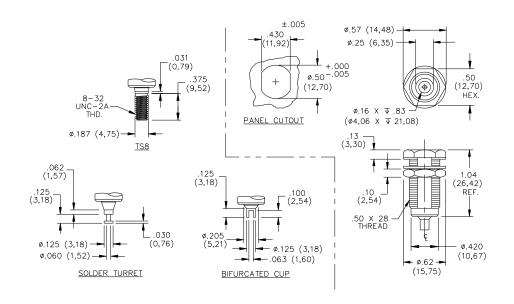

## Model 6387 Banana Jack, Panel Mount, 4mm For Sheathed Banana Plugs

Recommended Maximum Panel Thickness: .57" (15mm)

### **ORDERING INFORMATION:** Model 6387-T-P-C. Sold in packs of ten.

T = Terminal Type = ST=(Solder Turret), BC=(Bifurcated Cup),

TS8=(Threaded Stud #8-32)

P = Plating Options =T=(Tin), G=(Gold), N=(Nickel)

C = Color Options = See below.

6387-BC-G and 6387-TS8-N available in 0-Black, 2-Red

6387-ST-T available in 0-Black, 2-Red, 5-Green, 6-Blue, 8-Gray, 9-White

All dimensions are in inches. Tolerances (except noted):  $.xx = \pm .02$ " (,51 mm),  $.xxx = \pm .005$ " (,127 mm).